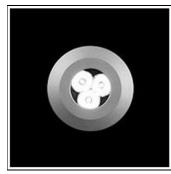

## Product data sheet

SIGMA LED 518005

FLOS

• Recessed light for outdoor installation on wall, ceiling or ground. • Configuration: turned aluminium body (EN AW 6060) with 15 micron anodizing for high resistance to corrosion. Caps and flat frame in 316L stainless steel.

| LOR         | 92%    |
|-------------|--------|
| Total flux  | 127 lm |
| Total power | 3.4 W  |
|             |        |

Mounting mode

Ceiling recessed

Shape and measurements

Height: 2.60 in Diameter: 2.56 in