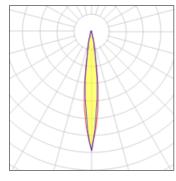

## Light output 1

| 1 x LED            |         |
|--------------------|---------|
| Nominal lamp power | 2.4 W   |
| Lamp flux          | 138 lm  |
| Luminous efficacy  | 37 lm/W |
| CCT                | 4000 K  |
| CRI                | 80      |

| LOR         | 92%    |
|-------------|--------|
| Total flux  | 127 lm |
| Total power | 3.4 W  |
|             |        |

Mounting mode

Ceiling recessed

Shape and measurements

Height: 2.60 in Diameter: 2.56 in