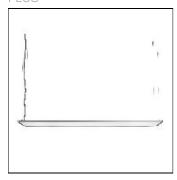

Mounting mode

Pendant

Shape and measurements

Length: 47.24 in Width: 11.81 in Height: 0.55 in

Adjustability

Fixed

Electric

System power: 55 W Appliance Class: 0