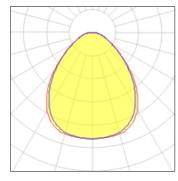

## Light output 1 (integrated)

| Lamp type          | LED     | CCT         | 3000 K |
|--------------------|---------|-------------|--------|
| Nominal lamp power | 55 W    | CRI         | 82     |
| Total flux         | 4532 lm | LOR         | 100%   |
| Luminous efficacy  | 82 lm/W | Total power | 55 W   |