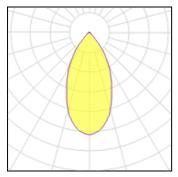

## Light output 1

## 1 x LED

IP 20

| T A LED            |         |             |        |
|--------------------|---------|-------------|--------|
| Nominal lamp power | 11 W    | LOR         | 80%    |
| Lamp flux          | 1100 lm | Total flux  | 878 lm |
| Luminous efficacy  | 65 lm/W | Total power | 13.6 W |
| CCT                | 4000 K  |             |        |
| CRI                | 80      |             |        |
|                    |         |             |        |