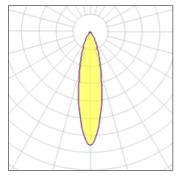

## 1 x LED

| I A LLD            |         |             |         |
|--------------------|---------|-------------|---------|
| Nominal lamp power | 33 W    | LOR         | 82%     |
| Lamp flux          | 3000 lm | Total flux  | 2461 lm |
| Luminous efficacy  | 75 lm/W | Total power | 33 W    |
| CCT                | 3000 K  |             |         |
| CRI                | 90      |             |         |
|                    |         |             |         |