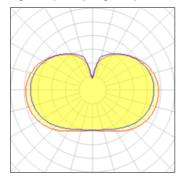

## Light output 1 (integrated)

| Lamp type          | LED     | CCT         | 4000 K |
|--------------------|---------|-------------|--------|
| Nominal lamp power | 5 W     | CRI         | 80     |
| Total flux         | 321 lm  | LOR         | 100%   |
| Luminous efficacy  | 64 lm/W | ULOR        | 47%    |
|                    |         | Total power | 5 W    |