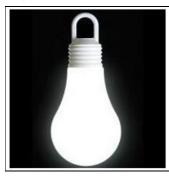

## Product data sheet

LAMEGADINA CORDLESS LED 500020

FLOS

• Decorative portable lamp for outdoor/indoor use. • Configuration: polyethylene structure with satin white emitting unit and colour closing screw-on cup with anti-loosening system • The luminaire is equipped with an on/off switch placed on the upper cap and a charging plug (plugin power supply delivered with the lamp). The luminaire can be switched on while charging.