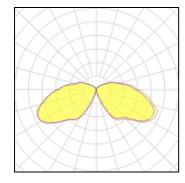

### Light output 1

| 1 x High pressure sodium | vapour | lamp |
|--------------------------|--------|------|
|--------------------------|--------|------|

| Nominal lamp power | 70 W    | LOR         | 45%     |
|--------------------|---------|-------------|---------|
| Lamp flux          | 6000 lm | ULOR        | 10%     |
| Luminous efficacy  | 86 lm/W | Total flux  | 2692 lm |
| CCT                | 1690 K  | Total power | 83 W    |
| CRI                | 36      |             |         |