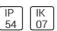

# Product data sheet

CONE 1 - POLE TOP LIGHT 7203-0-3-611-XX

UNILAMP







Description CONE is as its name suggests, a series of cone-shaped pole top and wall mounted luminaires with shielded light source. The recommended mounting height is between 3 – 4 metes. CONE2 is assembled with a glare suppression opal polymer which gives a wide light distribution. To avoid discolouration of the lens we have used a high quality PMMA clear cover. Recommended uses are in gardens, parks, residential areas, squares and public spaces. Aluminium pole, galvanized steel pole and anchor unit for concrete foundation are also available. Specification • Designed, Manufactured and Tested according to IEC 60598-1, IEC 60598-2-1 and VDE regulations. • LM6 Die-Cast Aluminium, Cast Aluminium alloy and Extruded Aluminium body. • Stainless steel screws. • Nano Ceramic surface conversion. •