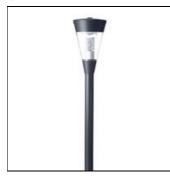

# Product data sheet

CONE 1 - POLE TOP LIGHT 7203-0-3-611-XX

UNILAMP

Description CONE is as its name suggests, a series of cone-shaped pole top and wall mounted luminaires with shielded light source. The recommended mounting height is between 3 – 4 metes. CONE2 is assembled with a glare suppression opal polymer which gives a wide light distribution. To avoid discolouration of the lens we have used a high quality PMMA clear cover. Recommended uses are in gardens, parks, residential areas, squares and public spaces. Aluminium pole, galvanized steel pole and anchor unit for concrete foundation are also available. Specification • Designed, Manufactured and Tested according to IEC 60598-1, IEC 60598-2-1 and VDE regulations. • LM6 Die-Cast Aluminium, Cast Aluminium alloy and Extruded Aluminium body. • Stainless steel screws. • Nano Ceramic surface conversion. • Double layer coating. • PMMA cover. • Post-cured silicone gasket. • High quality LED module and driver. • GFR PA6.6 Terminal block. • Weather proof grommet(Wall Light) or M20 cable gland(Pole Light). • Pole light pre-wired with outdoor cable. • Installation work has to be carried on according to the enclosed product manual.

#### Mounting mode

Pole top mounted

#### Shape and measurements

Length: 15.03 in Width: 15.03 in Height: 25.35 in