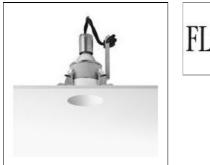

## Product data sheet

KAP 105 03.4401.B1/CDM-TC/20W/35W FLOS

FLOS

Luminaire with embedded installations on ceilings for halogen lamps, metal halide and LED. The Easy Kap version, incorporates body injected in zamak with liquid paint finish and outer diameter of 105mm with opal glass diffuser. Pre-frame instalation not necessary. The Kap version incorporates body injected in aluminium with liquid paint finish. It is available in two sizes: 105mm and 145mm, always in No Trim installation. Main view made of anodized gloss aluminium with diffuser element made in borosilicate glass. Lampholders with heatsink element in injected aluminium and embedment ring of the optical body in thermoplastic material. Finishings: white (B1), matt gold (GL), blue (BU) and black (74).

| Mounting mode          | Electric              |
|------------------------|-----------------------|
| Ceiling recessed       | System power: 22-35 W |
| Shape and measurements | Protection            |
| Height: 9.06 in        | IP: 44                |
| Diameter: 4.13 in      |                       |