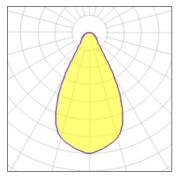

Light output 1

| 1 x Metal halide lamp |         |             |         |
|-----------------------|---------|-------------|---------|
| Nominal lamp power    | 35 W    | Socket      | G8D.5   |
| Lamp flux             | 3300 lm | LOR         | 33%     |
| Luminous efficacy     | 31 lm/W | Total flux  | 1102 lm |
| CCT                   | 3000 K  | Total power | 35 W    |
| CRI                   | 84      |             |         |
|                       |         |             |         |
|                       |         |             |         |
|                       |         |             |         |
|                       |         |             |         |
| 1 x Metal halide lamp |         |             |         |
| Nominal lamp power    | 20 W    | Socket      | G8D.5   |
| Lamp flux             | 1700 lm | LOR         | 33%     |
| Luminous efficacy     | 26 lm/W | Total flux  | 567 lm  |
| CCT                   | 3000 K  | Total power | 22 W    |
| CRI                   | 83      |             |         |
|                       |         |             |         |
|                       |         |             |         |
|                       |         |             |         |
|                       |         |             |         |