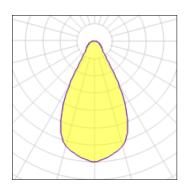

Light output 1

| 1 x Metal halide lamp |         |             |         |
|-----------------------|---------|-------------|---------|
| Nominal lamp power    | 35 W    | Socket      | G8D.5   |
| Lamp flux             | 3300 lm | LOR         | 33%     |
| Luminous efficacy     | 31 lm/W | Total flux  | 1102 lm |
| CCT                   | 3000 K  | Total power | 35 W    |
| CRI                   | 84      |             |         |
|                       |         |             |         |
|                       |         |             |         |
|                       |         |             |         |
|                       |         |             |         |
| 1 x Metal halide lamp |         |             |         |
| Nominal lamp power    | 20 W    | Socket      | G8D.5   |
| Lamp flux             | 1700 lm | LOR         | 33%     |
| Luminous efficacy     | 26 lm/W | Total flux  | 567 lm  |
| CCT                   | 3000 K  | Total power | 22 W    |
| CRI                   | 83      |             |         |
|                       |         |             |         |
|                       |         |             |         |
|                       |         |             |         |
|                       |         |             |         |