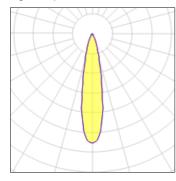

### Light output 1

| 1 x Metal halide lamp |  |  |
|-----------------------|--|--|
| Nominal lamp power    |  |  |
| Lamp flux             |  |  |
| Luminous efficacy     |  |  |
| CCT                   |  |  |
| CBI                   |  |  |

| 20 W    | Socket      |
|---------|-------------|
| 1615 lm | LOR         |
| 32 lm/W | Total flux  |
| 3000 K  | Total power |
| 84      |             |
|         |             |

| Р   | gj5 |
|-----|-----|
| 3   | 9%  |
| 631 | lm  |
| 20  | W   |