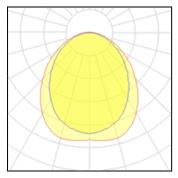

## Light output 1

## 1 x Compact fluorescent lamp

IP 20

| Nominal lamp power | 18 W    | Socket      | G24D-2 |
|--------------------|---------|-------------|--------|
| Lamp flux          | 1200 lm | LOR         | 23%    |
| Luminous efficacy  | 7 lm/W  | Total flux  | 274 lm |
| CCT                | 4000 K  | Total power | 42 W   |
| CRI                | 82      |             |        |