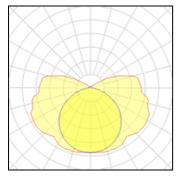

#### Light output 1

#### 1 x 28W Fluorescent Lamp

IP 65

| Nominal lamp power | 28 W    | Socket      | G5      |
|--------------------|---------|-------------|---------|
| Lamp flux          | 2750 lm | LOR         | 80%     |
| Luminous efficacy  | 73 lm/W | ULOR        | 15%     |
| CCT                | 6445 K  | Total flux  | 2202 lm |
| CRI                | 80      | Total power | 30 W    |
|                    |         |             |         |