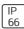

Shape and measurements

Length: 3.94 in Width: 3.94 in Height: 3.94 in

Adjustability

Free

Electric

System power: 135.7 W

Protection

IP: 66