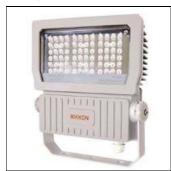

## Product data sheet

125W LED FLOODLIGHT (WB) (3000K) S2125 LEDXION K10127

NIKKON

NIKKON S2125 LEDXION K10127 125W LED Floodlight (WB) (3000K)