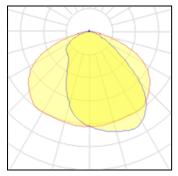

## Light output 1

## 1 x LED

IP 66

| Nominal lamp power | 230 W    | LOR         | 92%      |
|--------------------|----------|-------------|----------|
| Lamp flux          | 33000 lm | Total flux  | 30316 lm |
| Luminous efficacy  | 121 lm/W | Total power | 251.05 W |
| CCT                | 4948 K   |             |          |
| CRI                | 99       |             |          |
|                    |          |             |          |