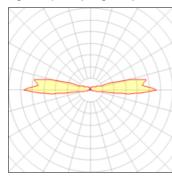

## Light output 1 (integrated)

| Lamp type          | LED     | CCT         | 4000 K |
|--------------------|---------|-------------|--------|
| Nominal lamp power | 2.3 W   | CRI         | 80     |
| Total flux         | 24 lm   | LOR         | 100%   |
| Luminous efficacy  | 10 lm/W | ULOR        | 69%    |
|                    |         | Total power | 23W    |