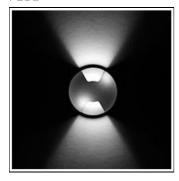

## Product data sheet

RHO LED 517032

FLOS

• Recessed light for outdoor installation on wall, ceiling or ground. • Configuration: turned aluminium body (EN AW 6060) with 15 micron anodizing for high resistance to corrosion. Caps and flat frame in 316L stainless steel.

Mounting mode

Floor recessed

Shape and measurements

Height: 2.17 in Diameter: 1.93 in

Adjustability

Fixed

Electric

System power: 2.3 W Appliance Class: III