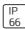

Length: 3.94 in Width: 3.94 in Height: 3.94 in

Adjustability

Free

Electric

System power: 207.77 W

Protection

IP: 66