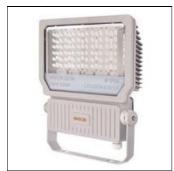

## Product data sheet

190W LED FLOODLIGHT (WB) (3000K) S2190 LEDXION K10126

NIKKON

NIKKON S2190 LEDXION K10126 190W LED Floodlight (WB) (3000K)