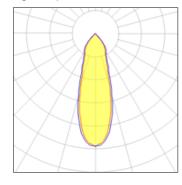

#### Light output 1

| 1 x LED            |  |  |
|--------------------|--|--|
| Nominal lamp power |  |  |
| Lamp flux          |  |  |
| Luminous efficacy  |  |  |
| CCT                |  |  |
| CRI                |  |  |

| 10.5 W  | LOR         | 92%    |
|---------|-------------|--------|
| 890 lm  | Total flux  | 819 lm |
| 85 lm/W | Total power | 10.5 W |
| 3000 K  |             |        |
| 80      |             |        |