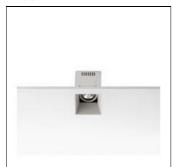

# Product data sheet

COMPASS BOX RECESSED 03.2676/LED ARRAY/10,5W/31°

FLOS

Embedded luminaire for LED light source. Power supply not included.

## Mounting mode

Ceiling recessed

#### Shape and measurements

Length: 3.43 in Width: 3.43 in Height: 8.07 in

#### Adjustability

Cardanic