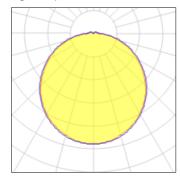

### 3 x Compact fluorescent lamp

| Nominal lamp power  | 23 W    | Socket      | F27     |
|---------------------|---------|-------------|---------|
| Norminal lamp power | 23 VV   | Socket      | EZI     |
| Lamp flux           | 1500 lm | LOR         | 46%     |
| Luminous efficacy   | 30 lm/W | Total flux  | 2072 lm |
| CCT                 | 2700 K  | Total power | 69 W    |
| CBI                 | 80      |             |         |