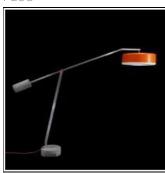

# Product data sheet

GRETA FLOOR LAMP LAND 11073107

FLOS

• Outdoor/indoor floor lamp. Outdoor/indoor pendant fitting • Floor lamp configuration: vibrated concrete footing and balance-weight, polished 316L stainless steel stem, white sandblasted polyethylene emitting unit with turned and painted aluminium cover and plastic handle for an easy adjustment of the emitting unit.

### Mounting mode

Standing / Bollard, Floor mounted

# Shape and measurements

Height: 6.30 in Diameter: 26.18 in

# Adjustability

Fixed