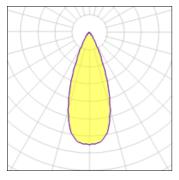

Light output 1

| 1 x LED            |         |             |        |
|--------------------|---------|-------------|--------|
| Nominal lamp power | 16 W    | LOR         | 71%    |
| Lamp flux          | 1225 lm | Total flux  | 875 lm |
| Luminous efficacy  | 55 lm/W | Total power | 16 W   |
| CCT                | 3200 K  |             |        |
| CRI                | 80      |             |        |
|                    |         |             |        |