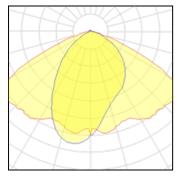

### Light output 1

### 1 x High pressure sodium vapour lamp

IP 66

| 50 W    | Socket                       | E27                                          |
|---------|------------------------------|----------------------------------------------|
| 4500 lm | LOR                          | 64%                                          |
| 44 lm/W | Total flux                   | 2897 lm                                      |
| 2000 K  | Total power                  | 66 W                                         |
| 25      |                              |                                              |
|         | 4500 lm<br>44 lm/W<br>2000 K | 4500 lmLOR44 lm/WTotal flux2000 KTotal power |