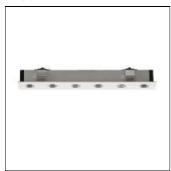

# Product data sheet

SKIM LED 6 POWER LED 12,2W 03.3901.30

FLOS

Embedded luminaire for indirect lighting with LED. Elliptical lens 15°x50° incorporated. Remote transformer not included.

### Mounting mode

Ceiling recessed

## Shape and measurements

Length: 1.77 in Width: 11.81 in Height: 1.57 in