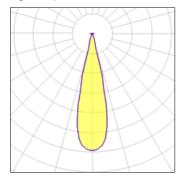

## 1 x Halogen low voltage lamp without reflector

| Nominal lamp power | 50 W    | Socket      | G5.3   |
|--------------------|---------|-------------|--------|
| Lamp flux          | 589 lm  | LOR         | 100%   |
| Luminous efficacy  | 12 lm/W | Total flux  | 591 lm |
| CCT                | 4000 K  | Total power | 50 W   |
| CRI                | 99      |             |        |