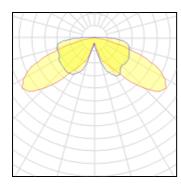

## Light output 1

| 1 x High pressure mercury v | apour lamp |
|-----------------------------|------------|
| Nominal lamp power          | 125 W      |
| Lamp flux                   | 6800 lm    |
| Luminous efficacy           | 38 lm/W    |
| CCT                         | 3400 k     |
| CRI                         | 54         |
|                             |            |

| LOR         | 76%     |
|-------------|---------|
| ULOR        | 2%      |
| Total flux  | 5182 lm |
| Total power | 137 W   |
|             |         |

| I x High pressure mercury vapour lamp |         |             |         |  |
|---------------------------------------|---------|-------------|---------|--|
| Nominal lamp power                    | 80 W    | LOR         | 76%     |  |
| Lamp flux                             | 4000 lm | ULOR        | 2%      |  |
| Luminous efficacy                     | 34 lm/W | Total flux  | 3048 lm |  |
| CCT                                   | 3400 K  | Total power | 89 W    |  |
| CRI                                   | 54      |             |         |  |