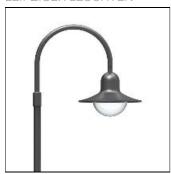

## Product data sheet

NORA VI (1-ARMED) 9.776.3066.05

LEIPZIGER LEUCHTEN

For medium light requirements, mounting height 3.50 - 4.00 m. - Impact-resistant clear or beaded polycarbonate attachment, UV-stabilized - Special reflector of premium highest-grade aluminium, burnished and anodized, for excellent illumination and glare protection - Aluminium luminaire body, inside finished in white paint, outside painted in colour - Aluminium unit carrier, painted white - Adapter jack connection - Available in any RAL or DB colour without surcharge - Scope of delivery includes special steel post/wall-mounted bracket, painted -Order post dia. 60 mm separately Voltage: 230V 50Hz Protected to: IP 55 Protection class: I/II Made to DIN VDE 0711 Luminaires generally compensatet

Mounting mode

Pole top mounted

Shape and measurements

Height: 11.81 in Diameter: 21.26 in Electric

System power: 89-137 W

Protection

IP: 55