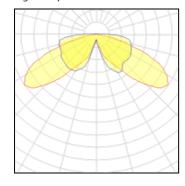

## Light output 1

| 1 x High pressure mercury v | apour lamp |
|-----------------------------|------------|
| Nominal lamp power          | 125 W      |
| Lamp flux                   | 6800 lm    |
| Luminous efficacy           | 38 lm/W    |
| CCT                         | 3400 k     |
| CRI                         | 54         |
|                             |            |

| LOR         | 76%     |
|-------------|---------|
| ULOR        | 2%      |
| Total flux  | 5182 lm |
| Total power | 137 W   |
|             |         |

| I x High pressure mercury vapour lamp |         |             |         |  |
|---------------------------------------|---------|-------------|---------|--|
| Nominal lamp power                    | 80 W    | LOR         | 76%     |  |
| Lamp flux                             | 4000 lm | ULOR        | 2%      |  |
| Luminous efficacy                     | 34 lm/W | Total flux  | 3048 lm |  |
| CCT                                   | 3400 K  | Total power | 89 W    |  |
| CRI                                   | 54      |             |         |  |