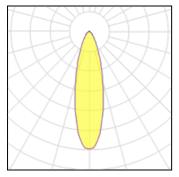

## 1 x LED

IP 66

| TALLED             |          |             |          |
|--------------------|----------|-------------|----------|
| Nominal lamp power | 140 W    | LOR         | 94%      |
| Lamp flux          | 18480 lm | Total flux  | 17336 lm |
| Luminous efficacy  | 119 lm/W | Total power | 145.4 W  |
| CCT                | 2962 K   |             |          |
| CRI                | 99       |             |          |
|                    |          |             |          |