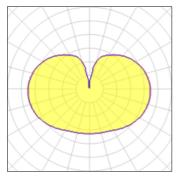

# 1 x Compact fluorescent lamp

| Nominal lamp power | 20 W    | Socket      | E27     |
|--------------------|---------|-------------|---------|
| Lamp flux          | 1100 lm | LOR         | 98%     |
| Luminous efficacy  | 54 lm/W | ULOR        | 46%     |
| CCT                | 2700 K  | Total flux  | 1075 lm |
| CRI                | 80      | Total power | 20 W    |
|                    |         |             |         |