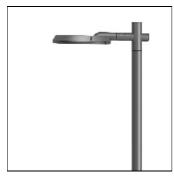

# Product data sheet

RFL540-SE [S60] IP66:LED-48/96W/3K 111-0188

WE-EF

IP66, Class I. IK07. Marine-grade, die-cast aluminium alloy. 5CE superior corrosion protection including PCS hardware. Silicone CCG® Controlled Compression Gasket. Non-reflecting safety glass lens, hinged with safety switch. Integral EC electronic converter in thermally separated compartment. CAD-optimised optics for superior illumination and glare control. OLC® One LED Concept. Factory installed LED circuit board. The luminaire is factory-sealed and does not need to be opened during installation.

# Mounting mode

Pole integrated

### Shape and measurements

Height: 3.19 in Diameter: 22.44 in Weight: 15 kg