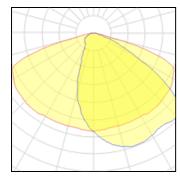

## Light output 1

#### 48 x LED

| Nominal lamp power | 2 W      |
|--------------------|----------|
| Lamp flux          | 290 lm   |
| Luminous efficacy  | 119 lm/W |
| CCT                | 3000 K   |
| CRI                | 80       |

LOR 90%
Total flux 12505 lm
Total power 105.5 W