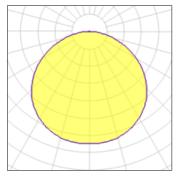

# Light output 1 (integrated)

| Lamp type          | LED     | CCT         | 4000 K |
|--------------------|---------|-------------|--------|
| Nominal lamp power | 18 W    | CRI         | 80     |
| Total flux         | 1080 lm | LOR         | 100%   |
| Luminous efficacy  | 60 lm/W | Total power | 18 W   |