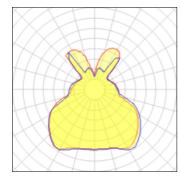

## 1 x Halogen low voltage lamp without reflector

| Nominal lamp power | 150 W   | Socket      | E27     |
|--------------------|---------|-------------|---------|
| Lamp flux          | 2500 lm | LOR         | 88%     |
| Luminous efficacy  | 15 lm/W | ULOR        | 30%     |
| CCT                | 2821 K  | Total flux  | 2192 lm |
| CRI                | 99      | Total power | 150 W   |