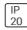

## Product data sheet

ROMEO MOON S2 F6110000

FLOS







Suspension fixture providing diffused lighting. Acid-etched pressed borosilicate glass internal diffuser. Pressed clear glass shade. Injection-molded transparent poly-carbonate diffuser support. Transparent, stamped polycarbonate dust protection screen. White, injection-molded ABS rose, galva-nized pressed steel ceiling fitting. Steel suspension cables, and polarized double-insulated PTFE cord, length 4000 mm. Net weight 7,6 kg.

## Light output 1



## 1 x Halogen low voltage lamp without reflector

| Nominal lamp power | 150 W   | Socket      | E27     |
|--------------------|---------|-------------|---------|
| Lamp flux          | 2500 lm | LOR         | 88%     |
| Luminous efficacy  | 15 lm/W | ULOR        | 30%     |
| CCT                | 2821 K  | Total flux  | 2192 lm |
| CRI