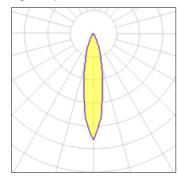

## Light output 1

| I X LED            |  |
|--------------------|--|
| Nominal lamp power |  |
| Lamp flux          |  |
| Luminous efficacy  |  |
| CCT                |  |
| CRI                |  |

| 15 W    | LOR         | 38%    |
|---------|-------------|--------|
| 1100 lm | Total flux  | 419 lm |
| 73 lm/W | Total power | 15 W   |
| 3000 K  |             |        |