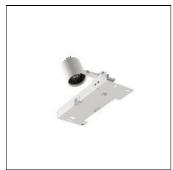

## Product data sheet

LIGHT CUT SPOT MODULE 09.0097/LED ARRAY/14,8W/24°

FLOS

Spotlight to be installed on Light Cut system. Integrated constant current power supply not dimmable 220/240 – 50/60Hz.

Mounting mode

Ceiling mounted

Shape and measurements

Height: 3.27 in Diameter: 2.20 in

Adjustability

Rotatable

Electric

System power: 15 W Appliance Class: II