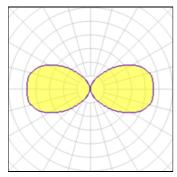

## 1 x Compact fluorescent lamp

| r x oompuot nuoressent lump |         |             |         |
|-----------------------------|---------|-------------|---------|
| Nominal lamp power          | 13 W    | Socket      | Gx24Q-1 |
| Lamp flux                   | 900 lm  | LOR         | 37%     |
| Luminous efficacy           | 26 lm/W | ULOR        | 19%     |
| CCT                         | 3000 K  | Total flux  | 335 lm  |
| CRI                         | 84      | Total power | 13 W    |
|                             |         |             |         |