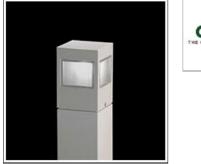

## LEO 120 ON POST 12316148 ON POST FLOS

Outdoor luminaire for installation on wall or on post. Configuration: die-cast aluminium structure . EN AB-47100 (low copper content). Double layer coating for high resistance to corrosion: The low copper Aluminium alloy is painted with a double coat using powders which are complaint with QUALICOAT standards: a first layer of epoxy powder (with excellent chemical and mechanical resistance) and a second finishing layer of polyester powder (resistant to UV rays and atmospheric agents). The entire painting process of the aluminium fitting starts from components which have been sand-blasted in advance to make the surface more porous and increase the adherence of the paint. Ares effects alkaline and acid washing to clean the surfaces completely, then rinses with demineralised water to remove any residue particles, subsequently a chemical conversion treatment is done to protect against rusting. Sandblasted glass. Moulded silicone gaskets.

#### Mounting mode

Pole top mounted

#### Shape and measurements

Length: 4.72 in Width: 4.72 in Height: 6.69 in