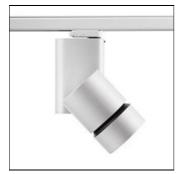

## Product data sheet

SOLID PURE 09.2718 LED ARRAY 26W 25°

FLOS

Spotlight to be installed on 3-circuit-track with LED Light source. Integrated power supply 220-240,50-60Hz.

Adjustability

Rotatable

Electric

System power: 28 W Appliance Class: I

80

Protection

IP: 20