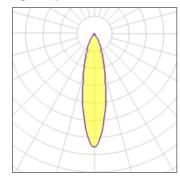

## Light output 1

| I x LED            |         |
|--------------------|---------|
| Nominal lamp power | 28 W    |
| Lamp flux          | 3000 lm |
| Luminous efficacy  | 88 lm/W |
| CCT                | 3000 K  |
| CRI                | 80      |

| LOR         | 82%     |
|-------------|---------|
| Total flux  | 2461 lm |
| Total power | 28 W    |
|             |         |

Mounting mode

Ceiling mounted, Contact rail

Shape and measurements

Height: 5.87 in Diameter: 4.06 in