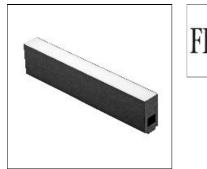

# Product data sheet

THE RUNNING MAGNET LIGHT STRIP 600 03.6220.14

FLOS

Diffused LED light module to be installed in The Running Magnet System. 50/75/100% regulation of the light intensity with built-in regulator. Remote 24V power supply not included.

## Shape and measurements

Length: 23.62 in Width: 1.34 in Height: 2.83 in