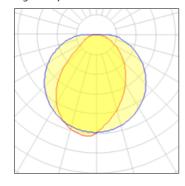

### Light output 1

| IXLED              |         |
|--------------------|---------|
| Nominal lamp power | 10 W    |
| Lamp flux          | 422 lm  |
| Luminous efficacy  | 20 lm/W |
| CCT                | 3000 K  |
| CRI                | 80      |

| LOR         | 48%    |
|-------------|--------|
| Total flux  | 201 lm |
| Total power | 10 W   |
|             |        |
|             |        |