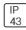

## Product data sheet

KAP 145 03.4490.74/CDM-TC/70W

FLOS







Luminaire with embedded installations on ceilings for halogen lamps and metal halide. The Easy Kap version, incorporates body injected in zamak with liquid paint finish and outer diameter of 105mm with opal glass diffuser. Pre-frame installation not necessary. The Kap version incorporates body injected in aluminium with liquid paint finish. It is available in two sizes: 105mm and 145mm, always in No Trim installation. Main view made of anodized gloss aluminium with diffuser element made in borosilicate glass. Lampholders with heatsink element in injected aluminium and embedment ring of the optical body in thermoplastic material. Finishings: white (B1), matt gold (GL), blue (BU) and black (74).

## Light output 1



| 1 x Metal halide lamp |
|-----------------------|
| Nominal lamp power