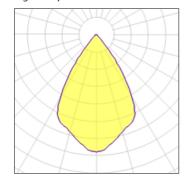

## Light output 1

| 1 x Metal halide lamp |
|-----------------------|
| Nominal lamp power    |
| Lamp flux             |
| Luminous efficacy     |
| CCT                   |
| CRI                   |
|                       |

| 70 W    |
|---------|
| 6600 lm |
| 30 lm/W |
| 3000 K  |
| 83      |
|         |

| Socket      | G8D.5   |
|-------------|---------|
| LOR         | 32%     |
| Total flux  | 2086 lm |
| Total power | 70 W    |
|             |         |