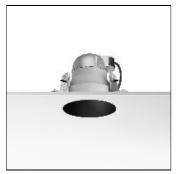

## Product data sheet

KAP 145 03.4490.74/CDM-TC/70W

FLOS

Luminaire with embedded installations on ceilings for halogen lamps and metal halide. The Easy Kap version, incorporates body injected in zamak with liquid paint finish and outer diameter of 105mm with opal glass diffuser. Pre-frame installation not necessary. The Kap version incorporates body injected in aluminium with liquid paint finish. It is available in two sizes: 105mm and 145mm, always in No Trim installation. Main view made of anodized gloss aluminium with diffuser element made in borosilicate glass. Lampholders with heatsink element in injected aluminium and embedment ring of the optical body in thermoplastic material. Finishings: white (B1), matt gold (GL), blue (BU) and black (74).

Mounting mode

Ceiling recessed

Shape and measurements

Height: 6.50 in Diameter: 5.71 in

Adjustability

Fixed

Electric

System power: 70 W