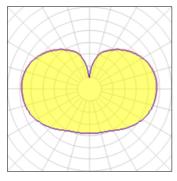

### 1 x Compact fluorescent lamp

| Nominal lamp power | 30 W    | Socket      | E27     |
|--------------------|---------|-------------|---------|
| Lamp flux          | 1900 lm | LOR         | 94%     |
| Luminous efficacy  | 59 lm/W | ULOR        | 46%     |
| CCT                | 3000 K  | Total flux  | 1784 lm |
| CRI                | 84      | Total power | 30 W    |
|                    |         |             |         |