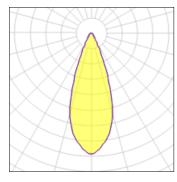

## Light output 1

| 1 x LED            |         |             |
|--------------------|---------|-------------|
| Nominal lamp power | 7.2 W   | LOR         |
| Lamp flux          | 318 lm  | Total flux  |
| Luminous efficacy  | 31 lm/W | Total power |
| CCT                | 3000 K  |             |
| CRI                | 93      |             |

Protection

IP: 67

71%

225 lm 7.2 W