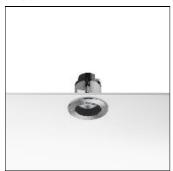

## Product data sheet

NEUTRON 1 FIXED ROUND CEILING PW LED 07.9522/PW LED/7W/37°

FLOS

Adjustable recessed luminaire for ceilings or in ground applications, for LEDs or 12 volt halogen QR-CBC 35 lamps. Die-cast aluminum recessed housing, high corrosionresistance. 6mm tempered protection glass. Silicone seals. Stainless steel closing ring with fixing screws. PG9 cable gland with pre-wired 1 metre power loom. Finishes: matt black (04), grey (72), stainless steel (55), stainless steel dark copper (PB), stainless steel gold (PG), stainless steel black (PN).

Mounting mode

Ceiling recessed

Shape and measurements

Height: 4.72 in Diameter: 4.92 in

Adjustability

Fixed

Electric

System power: 7.2 W