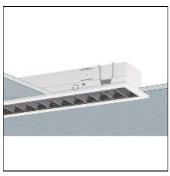

## Product data sheet

EBRME6-R1X115/30ND-SM-300M840 0850057

RIDI

Recessed LED luminaire EBRME6-R Design: Stand alone luminaire for 600x600 ceilings. White coated steel, with low profile. For R-TUBE lamps (must be ordered separately). Electronic converter for LED, 230 Volt, 0/50-60 Hz and internal connector block. Suitable for direct voltage operation and use in central battery systems. Mounting: Simple lay-in installation in ceilings with exposed T-bars and installation in sawn ceiling openings using suitable fixing kits. EBRME6-R ... SM Parabolic mirror louvre SM in high-reflectance, matt anodised super-purity aluminium with silver coating.