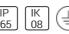

# Product data sheet

PAOLA 896000

FLOS







- Outdoor luminaire for installation on wall or on ceiling. Configuration: die-cast aluminium structure. EN AB-47100 alloy (low copper content).
- Double layer coating for high resistance to corrosion: The low copper Aluminium alloy is painted with a double coat using powders which are complaint with QUALICOAT standards: a first layer of epoxy powder (with excellent chemical and mechanical resistance) and a second finishing layer of polyester powder (resistant to UV rays and atmospheric agents). The entire painting process of the aluminium fitting starts from components which have been sand-blasted in advance to make the surface more porous and increase the adherence of the paint. Ares effects alkaline and acid washing to clean the surfaces completely, then rinses with demineralised wate