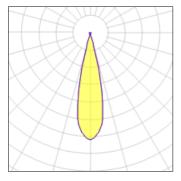

## Light output 1

## 1 x Halogen low voltage lamp without reflector

| Nominal lamp power | 100 W   | Socket      | G5.3    |
|--------------------|---------|-------------|---------|
| Lamp flux          | 1368 lm | LOR         | 100%    |
| Luminous efficacy  | 14 lm/W | Total flux  | 1370 lm |
| CCT                | 3000 K  | Total power | 100 W   |
| CRI                | 99      |             |         |