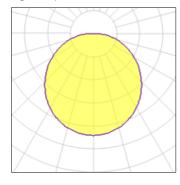

## Light output 1

## 1 x Compact fluorescent lamp

| Nominal lamp power | 144 W    | LOR         | 53%     |
|--------------------|----------|-------------|---------|
| Lamp flux          | 10600 lm | Total flux  | 5629 lm |
| Luminous efficacy  | 89 lm/W  | Total power | 144 W   |
| CCT                | 4000 K   |             |         |
| CRI                | 80       |             |         |