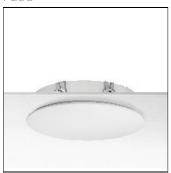

## Product data sheet

SUN

07.9620/T5 FH 4X24W+TC-L2X24W

FLOS

Recessed luminaire for indoor application. Easily mounted on plasterboard ceilings. Consists of a circular structure where fluorescent indirect lighting modules are placed.

Mounting mode

Ceiling recessed

Shape and measurements

Height: 3.94 in Diameter: 27.56 in

Adjustability

Fixed

Electric

System power: 144 W Appliance Class: I