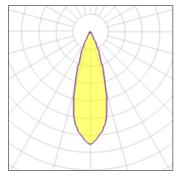

# 1 x LED

| I X LED            |         |             |        |
|--------------------|---------|-------------|--------|
| Nominal lamp power | 15 W    | LOR         | 49%    |
| Lamp flux          | 1200 lm | Total flux  | 583 lm |
| Luminous efficacy  | 39 lm/W | Total power | 15 W   |
| CCT                | 3000 K  |             |        |
| CRI                | 80      |             |        |
|                    |         |             |        |