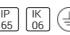

# Product data sheet

PERSE09 LED 525051

FLOS







• Outdoor luminaire for installation on wall, bracket or on pole. • Configuration: die-cast aluminium structure. EN AB-47100 alloy (low copper content) • Double layer coating for high resistance to corrosion: The low copper Aluminium alloy is painted with a double coat using powders which are complaint with QUALICOAT standards: a first layer of epoxy powder (with excellent chemical and mechanical resistance) and a second finishing layer of polyester powder (resistant to UV rays and atmospheric agents). The entire painting process of the aluminium fitting starts from components which have been sand-blasted in advance to make the surface more porous and increase the adherence of the paint. Ares effects alkaline and acid washing to clean the surfaces completely, then rinses with demineralis