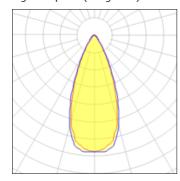

### Light output 1 (integrated)

| Lamp type          | LED     | CCT         | 6000 K |
|--------------------|---------|-------------|--------|
| Nominal lamp power | 12 W    | CRI         | 70     |
| Total flux         | 964 lm  | LOR         | 99%    |
| Luminous efficacy  | 80 lm/W | Total power | 12 W   |