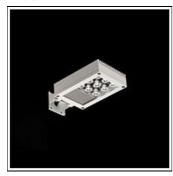

# Product data sheet

PERSE09 LED 525051

FLOS

• Outdoor luminaire for installation on wall, bracket or on pole. • Configuration: die-cast aluminium structure. EN AB-47100 alloy (low copper content) • Double layer coating for high resistance to corrosion: The low copper Aluminium alloy is painted with a double coat using powders which are complaint with QUALICOAT standards: a first layer of epoxy powder (with excellent chemical and mechanical resistance) and a second finishing layer of polyester powder (resistant to UV rays and atmospheric agents). The entire painting process of the aluminium fitting starts from components which have been sand-blasted in advance to make the surface more porous and increase the adherence of the paint. Ares effects alkaline and acid washing to clean the surfaces completely, then rinses with demineralised water to remove any residue particles, subsequently a chemical conversion treatment is done to protect against rusting. • Tempered extra-clear glass diffuser mechanically glued to the structure, silicone gaskets.

## Mounting mode

Wall mounted

#### Shape and measurements

Length: 4.33 in Width: 2.17 in Height: 6.30 in