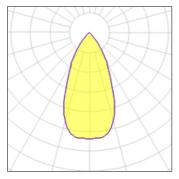

# Product data sheet

FORT KNOX 1 09.2167/LED ARRAY/10,5W/48°

Projector for mounting in ceiling/wall with LED light source. 220-240V, 50-60Hz power supply included.

(±