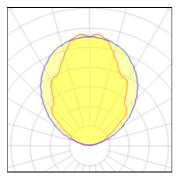

## 1 x Fluorescent lamp tubular T5

|   | Nominal lamp power | 28 W    | Socket      | G5      |  |
|---|--------------------|---------|-------------|---------|--|
|   | Lamp flux          | 2900 lm | LOR         | 64%     |  |
|   | Luminous efficacy  | 66 lm/W | ULOR        | 64%     |  |
|   | ССТ                | 3000 K  | Total flux  | 1843 lm |  |
| 1 | CRI                | 84      | Total power | 28 W    |  |
|   |                    |         |             |         |  |