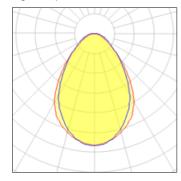

#### Light output 1

### 2 x Compact fluorescent lamp

| Nominal lamp power | 18 W    | Socket      | Gx24Q-2 |
|--------------------|---------|-------------|---------|
| Lamp flux          | 1200 lm | LOR         | 36%     |
| Luminous efficacy  | 24 lm/W | Total flux  | 866 lm  |
| CCT                | 4000 K  | Total power | 36 W    |
| CRI                | 80      |             |         |