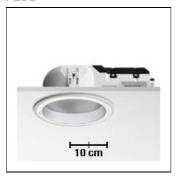

Mounting mode

Ceiling recessed

Shape and measurements

Height: 4.33 in Diameter: 8.66 in

Adjustability

Fixed

Electric

System power: 36 W