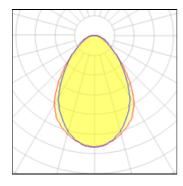

#### 2 x Compact fluorescent lamp

| Nominal lamp power | 18 W    | Socket      | Gx24Q-2 |
|--------------------|---------|-------------|---------|
| Lamp flux          | 1200 lm | LOR         | 36%     |
| Luminous efficacy  | 24 lm/W | Total flux  | 866 lm  |
| CCT                | 3000 K  | Total power | 36 W    |
| CRI                | 84      |             |         |