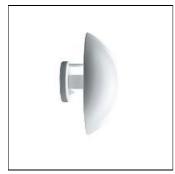

## Product data sheet

PH HAT Ø225 E14 LED 2700 5W 5743141315

LOUIS POULSEN

PH Hat Design: Poul Henningsen Concept: The fixture emits indirect 100% glare-free light. The light distribution depends on the angle of the shade. The shade is pink coloured on the inside, giving the light a warm tone. Finish: White, wet painted. Material: Shade: Spun steel. Wall box: Spun steel. Mounting: Cable length: 2.4m. Light control: On wall plate. Class: Ingress protection IP20. Electric shock protection II w/o ground. Weight: Max. 2kg.

Mounting mode

Wall mounted

Shape and measurements

Length: 8.86 in Width: 5.71 in Height: 9.65 in

Adjustability

Free

Electric

System power: 5 W Appliance Class: I