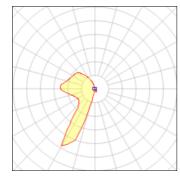

## Product data sheet

PH HAT Ø225 E14 LED 2700 5W 5743141315

LOUIS POULSEN

PH Hat Design: Poul Henningsen Concept: The fixture emits indirect 100% glare-free light. The light distribution depends on the angle of the shade. The shade is pink coloured on the inside, giving the light a warm tone. Finish: White, wet painted. Material: Shade: Spun steel. Wall box: Spun steel. Mounting: Cable length: 2.4m. Light control: On wall plate. Class: Ingress protection IP20. Electric shock protection II w/o ground. Weight: Max. 2kg.

## Light output 1

| 1 x LED            |         |             |        |
|--------------------|---------|-------------|--------|
| Nominal lamp power | 5 W     | LOR         | 44%    |
| Lamp flux          | 470 lm  | ULOR        | 21%    |
| Luminous efficacy  | 41 lm/W | Total flux  | 204 lm |
| CCT                | 2700 K  | Total power | 5 W    |
| CRI                | 80      |             |        |