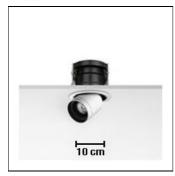

# Product data sheet

PURE 1 09.1631/PH LED 16W/40°

FLOS

Led recessed luminaire for indoor application. Self extinguishing ceramic or engineering plastic lamp holders, with single-pole, transparent electric wires with double Teflon insulation. Aluminum body, placed above the lamp holder, black thermoplastic and 4 mm tempered glass screen-support ring. Die-cast aluminum alloy body, cover and adjustable lamp support, powder-coated white, grey or black. Phosphor LED module integrated. Remote electronic transformer 220/240V included.

#### Shape and measurements

Length: 3.94 in Width: 3.94 in Height: 5.51 in