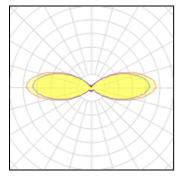

#### Light output 1

### 1 x Compact fluorescent lamp

IP 55

| Nominal lamp power | 24 W    | Socket      | E27    |
|--------------------|---------|-------------|--------|
| Lamp flux          | 1550 lm | LOR         | 24%    |
| Luminous efficacy  | 18 lm/W | ULOR        | 13%    |
| CCT                | 2700 K  | Total flux  | 375 lm |
| CRI                | 80      | Total power | 20.8 W |
|                    |         |             |        |