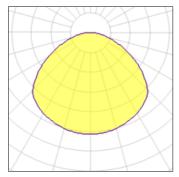

## 1 x Halogen low voltage lamp without reflector

| Nominal lamp power | 60 W   | Socket      | G9     |
|--------------------|--------|-------------|--------|
| Lamp flux          | 715 lm | LOR         | 32%    |
| Luminous efficacy  | 4 lm/W | Total flux  | 228 lm |
| CCT                | 3000 K | Total power | 59 W   |
| CRI                | 100    |             |        |