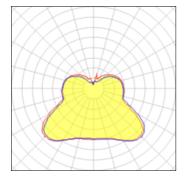

## 1 x Halogen low voltage lamp without reflector

| Nominal lamp power | 150 W   | Socket      | E27     |
|--------------------|---------|-------------|---------|
| Lamp flux          | 2500 lm | LOR         | 84%     |
| Luminous efficacy  | 14 lm/W | ULOR        | 27%     |
| CCT                | 2821 K  | Total flux  | 2101 lm |
| CRI                | 99      | Total power | 150 W   |
|                    |         |             |         |