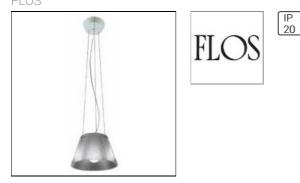

# Product data sheet

ROMEO MOON S1 F6105000 FLOS

Suspension lamp providing diffused ligh-ting. Acid-etched pressed borosilicate glass internal diffuser. Pressed clear glass shade. Injectionmolded transparent poly-carbonate diffuser support. Transparent, stamped polycarbonate dust protection screen. White, injection-molded ABS rose, galva-nized pressed steel ceiling fitting. Steel suspension cables and polarized double-insulated PTFE cord, length 4000 mm. Net weight 4,5 kg.

### Mounting mode

Pendant

## Shape and measurements

Length: 13.39 in Width: 13.39 in Height: 8.23 in

## Adjustability

Fixed