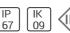

## Product data sheet

ANITA LED 1148723

FLOS







• Recessed luminaire for outdoor installation in ground, wall and ceiling. • Configuration: turned aluminium body (EN 6060) with 15 micron anodizing for high resistance to corrosion. • Opal or transparent polycarbonate diffuser (semispherical or flat) with silicone gasket and anodized aluminium cap or frame.

## Light output 1 (integrated)



| Lamp type          | LED     | CCT         | 6000 K |
|--------------------|---------|-------------|--------|
| Nominal lamp power | 1.2 W   | CRI         | 70     |
| Total flux         | 89 lm   | LOR         | 100%   |
| Luminous efficacy  | 74 lm/W | ULOR        | 100%   |
|                    |         | Total power | 12W    |

Mounting mode

Floor recessed

Shape and measurements

Height: 1.65 in Diameter: 1.42 in

Adjustability

Fixed

Elec