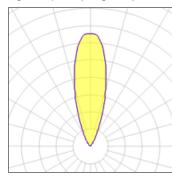

## Light output 1 (integrated)

| Lamp type          | LED     | CCT         | 6000 K |
|--------------------|---------|-------------|--------|
| Nominal lamp power | 1.2 W   | CRI         | 70     |
| Total flux         | 89 lm   | LOR         | 100%   |
| Luminous efficacy  | 74 lm/W | ULOR        | 100%   |
|                    |         | Total power | 12W    |