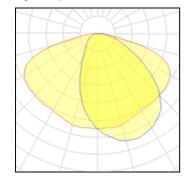

## 18 x LED

Nominal lamp power 1 W
Lamp flux 170 lm
Luminous efficacy 129 lm/W
CCT 4000 K
CRI 80

LOR Total flux Total power

2717 lm 21 W

89%